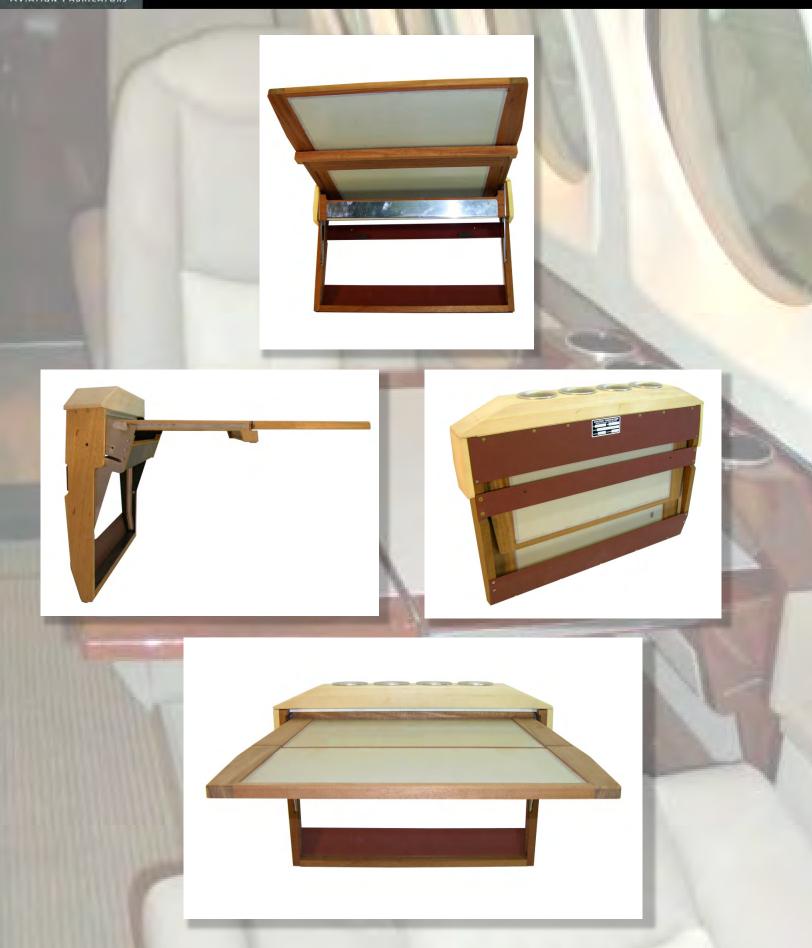

#### KING AIR





# Arm Ledge Table System

**Description:** Our King Air Arm Ledge Table System adds functionality to your cabin and achieve that sought after "new airplane" look. This upgrade gives your cabin the look and feel of the newest King Airs. The sidewall with integrated outboard armrest rail modernizes the aircraft and allows more useable room on the seat surface.

Models: Beechcraft King Air 90, 200

FAA / STC: SA1638WI



**Features:** Kit includes 2 tables, side panels, arm ledges, STC, installation instructions and parts, etc. No upholstery is included. Tables delivered in green condition, unless optional laminating is chosen.

**Options:** Tables can be constructed in Teak, Maple, Mahogany, Bass, or Maple. AvFab can then finish the tables to be ready to installed.

**Installation:** Whi