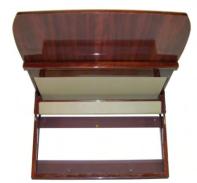

#### KING AIR





# Arm Ledge Table System

**Description:** Our King Air Arm Ledge Table System adds functionality to your cabin and achieve that sought after "new airplane" look. This upgrade gives your cabin the look and feel of the newest King Airs. The sidewall with integrated outboard armrest rail modernizes the aircraft and allows more useable room on the seat surface.

Models: Beechcraft King Air 90, 200

FAA / STC: SA1638WI



**Features:** Kit includes 2 tables, side panels, arm ledges, STC, installation instructions and parts, etc. No upholstery is included. Tables delivered in green condition, unless optional laminating is chosen.

**Options:** Tables can be constructed in Teak, Maple, Mahogany, Bass, or Maple. AvFab can then finish the tables to be ready to installed.

**Installation:** While there are variances in the aircraft, installation time will normally run between 70 and 90 hours depending on the experience level of the technician.

**Lead Time:** Arm Ledge Table Systems are normally in stock and available for immediate world-wide shipment, however, fluctuations in demand may cause as much as a 30 day delay for delivery.



#### KING AIR







## Installed Arm Ledge Table







### Installed Arm