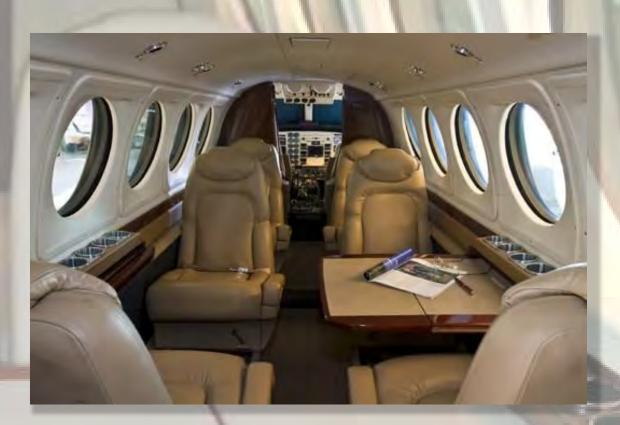

#### KING AIR

# Arm Ledge Table System

**Description:** Our King Air Arm Ledge Table System adds functionality to your cabin and achieve that sought after "new airplane" look. This upgrade gives your cabin the look and feel of the newest King Airs. The sidewall with integrated outboard armrest rail modernizes the aircraft and allows more useable room on the seat surface.

## Installed Arm Ledge Table

### Installed Arm Ledge Table