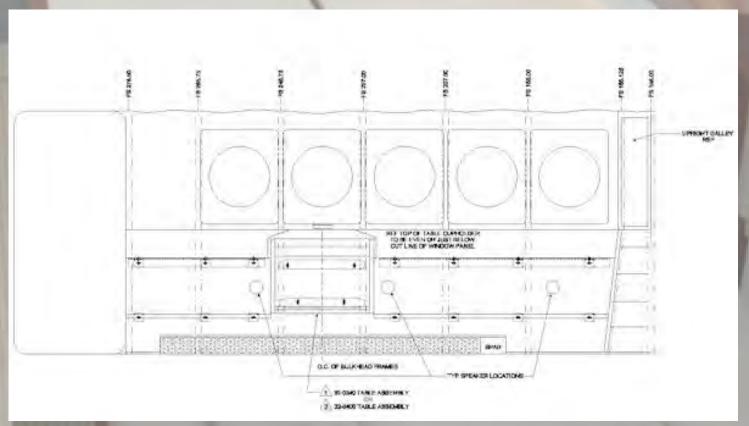

edges, STC, installation instructions and parts, etc. No upholstery is included. Tables delivered in green condition, unless optional laminating is chosen.

**Options:** Tables can be constructed in Teak, Maple, Mahogany, Bass, or Maple. AvFab can then finish the tables to be ready to installed.

**Installation:** While there are variances in the aircraft, installation time will normally run between 70 and 90 hours depending on the experience level of the technician.

**Lead Time:** Arm Ledge Table Systems are normally in stock and available for immediate world-wide shipment, however, fluctuations in demand may cause as much as a 30 day delay for delivery.



#### KING AIR







## Installed Arm Ledge Table







### Installed Arm Ledge Table





#### **Aft Jump Seat Line Drawings**













# Arm Ledge Table Installation Images









Learn more about Avfab's comprehensive line of cabin class interior products & services at: www.AvFab.com













#### **Aviation Fabricators**

805 North Forth Street Clinton, MO 64735 (660) 885-8317

www.avfab.com