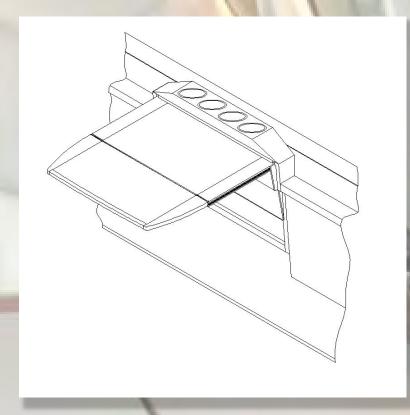

ledges, STC, installation instructions and parts, etc. No upholstery is included. Tables delivered in green condition, unless optional laminating is chosen.

**Options:** Tables can be constructed in Teak, Maple, Mahogany, Bass, or Maple. AvFab can then finish the tables to be ready to installed.

**Installation:** While there are variances in the aircraft, installation time will normally run between 70 and 90 hours depending on the experience level of the technician.

**Lead Time:** Arm Ledge Table Systems are normally in stock and available for immediate world-wide shipment, however, fluctuations in demand may cause as much as a 30 day delay for delivery.



#### KING AIR







## Installed Arm Ledge Table







### Installed Arm Ledge Table





#### **Aft Jump Seat Line Drawings**













# Arm Ledge Table Installation Images









Learn more about Avfab's comprehensive line of cabin class interior products & services at: www.AvFab.com













#### **Aviation Fabricators**

805 North Forth Street Clinton, MO 64735 (660) 885-8317

www.avfab.com