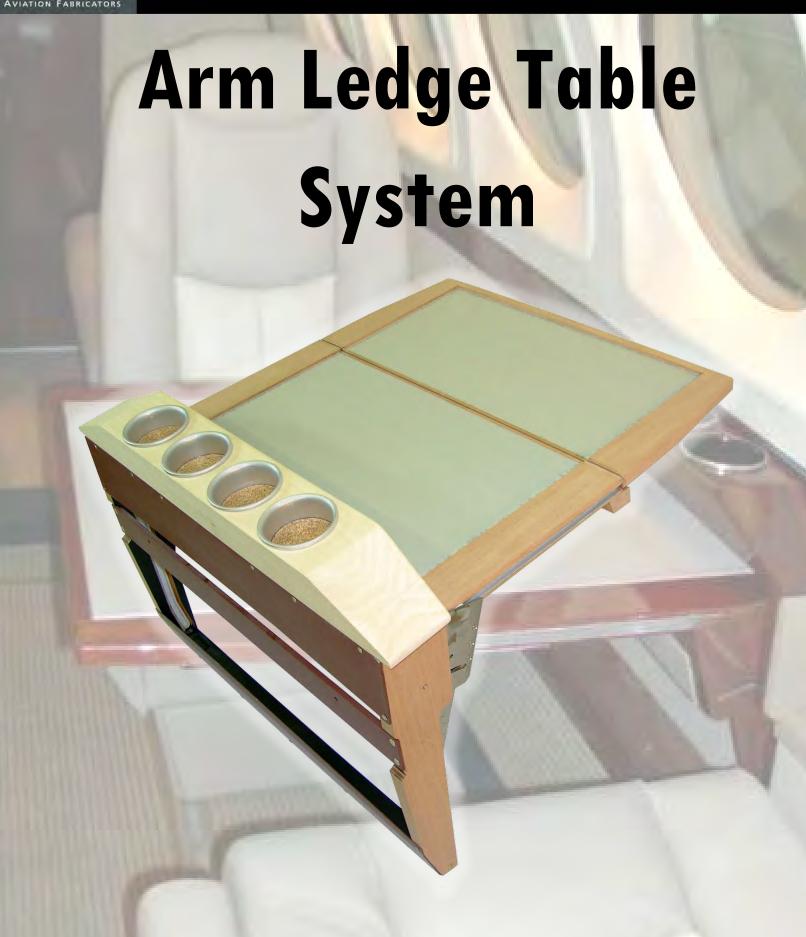

# Arm Ledge Table System

**Description:** Our King Air Arm Ledge Table System adds functionality to your cabin and achieve that sought after "new airplane" look. This upgrade gives your cabin the look and feel of the newest King Airs. The sidewall with integrated outboard armrest rail modernizes the aircraft and allows more useable room on the seat surface.

Models: Beechcraft King Air 90, 200

FAA / STC: SA1638WI

**Features:** Kit includes 2 tables, side panels, arm ledges, STC, installation instructions and parts, etc. No upholstery is included. Tables delivered in green condition, unless optional laminating is chosen.

**Options:** Tables can be constructed in Teak, Maple, Mahogany, Bass, or Maple. AvFab can then finish the tables to be ready to installed.

**Installation:** While there are variances in the aircraft, installation time will normally run between 70 and 90 hours depending on the experience level of the technician.